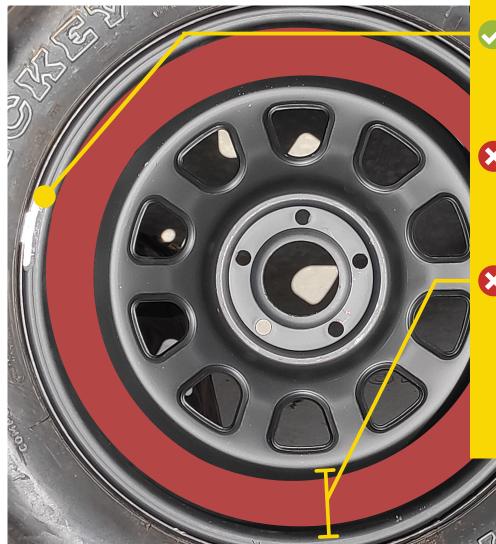

## STEELIES

- Use tap on weights only on the inside and outside edge
- Do not use stick on weights with these wheels
- Never place wheel weights in the red zone shown in the picture, as they may catch on the brake calipers